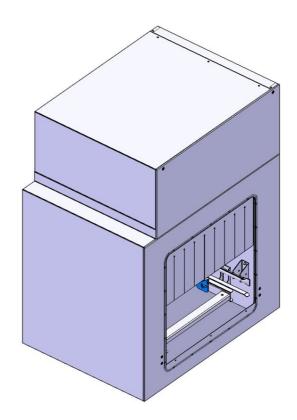

## **HOT AIR BLOWER for RTCS**

## FUNCTIONAL AND CONSTRUCTION FEATURES

- ♦ It is designed to be placed on any Zanussi compact (RTCS) rack type dishwasher.
- ◆ The feeding system from the dishwasher and the curve will automatic move the racks through the hot air blower.
- ◆ The best drying results are achieved after a single tank dishwasher with low feeding speed. For other machines a reduced drying time of the dishes is obtained.
- ◆ The drying zone removes every trace of water from the crockery, through a high powered fan that extracts dry air from outside, providing dry plates at a low temperature.
- ◆ The hygienic design provides easy cleaning.
- ◆ 304 AISI stainless steel front, side and top panels.
- ◆ IPX5 water protection.
- ◆ Developed and produced in ISO